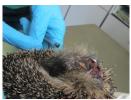

Topsy the hedgehog is one of the many hedgehogs brought in injured from garden machinery. Topsy was thankfully very lucky and was released after two months of treatment.

Eden and Trinity were 2 grey seal pups that were found on our coast close to death. We rescued, rehabilitated and after 3 months of intensive care were released off of Jethou.