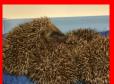

Topsy the hedgehog is one of the many hedgehogs brought in injured from garden machinery. Topsy was thankfully very lucky and was released after two months of treatment.

Eden and Trinity were 2 grey seal pups that were found on our coast close to death. We rescued, rehabilitated and after 3 months of intensive care were released off of Jethou.