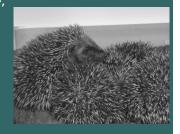

Topsy the hedgehog is one of the many hedgehogs brought in injured from garden machinery. Topsy was thankfully very lucky and was re-leased after two months of treatment.

Sherbert is one of many dogs that found her way into the Shelter. After an assessment and short stay at the GSPCA she is now living a wonderful life.