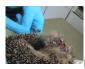

Topsy the hedgehog is one of the many hedgehogs brought in injured from garden machinery. Topsy was thankfully very lucky and was re-leased after two months of treatment.

Sherbert is one of many dogs that found her way into the Shelter. After an assessment and short stay at the GSPCA she is now living a wonderful life.