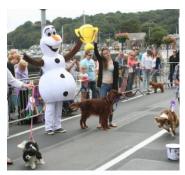

Sunday 15th May 2016 10am-4pm

Please support the Animal Mascot Racing at the Animal Welfare Seafront Sunday on the 15<sup>th</sup> May from 2pm. Guernsey Animal Mascots and Businesses are dressing up to take part in a series of races along the Seafront to raise money to help animals in Guernsey. Please support this runner in this fun event.